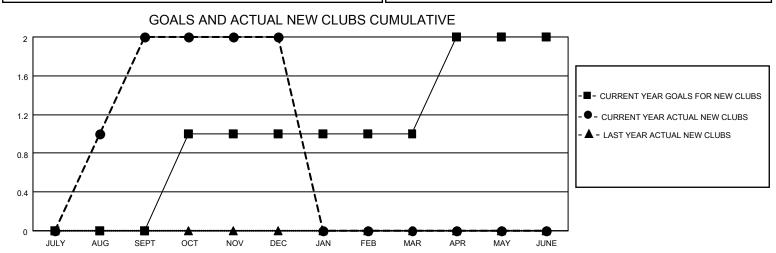

## LOCATION ONTARIO District A 16 Results as of: 12/31/2022

| Clubs RESULTS FOR 2022-2023 |   |   |   | Members  RESULTS FOR 2022-2023 |    |    |    |
|-----------------------------|---|---|---|--------------------------------|----|----|----|
|                             |   |   |   |                                |    |    |    |
| JULY/AUG/SEPT               | 0 | 2 | 1 | JULY/AUG/SEPT                  | 5  | 70 | 65 |
| OCT/NOV/DEC                 | 1 | 0 | 2 | OCT/NOV/DEC                    | 10 | 41 | 30 |
| JAN/FEB/MAR                 | 0 | 0 | 0 | JAN/FEB/MAR                    | 10 | 0  | 0  |
| APR/MAY/JUNE                | 1 | 0 | 0 | APR/MAY/JUNE                   | 10 | 0  | 0  |